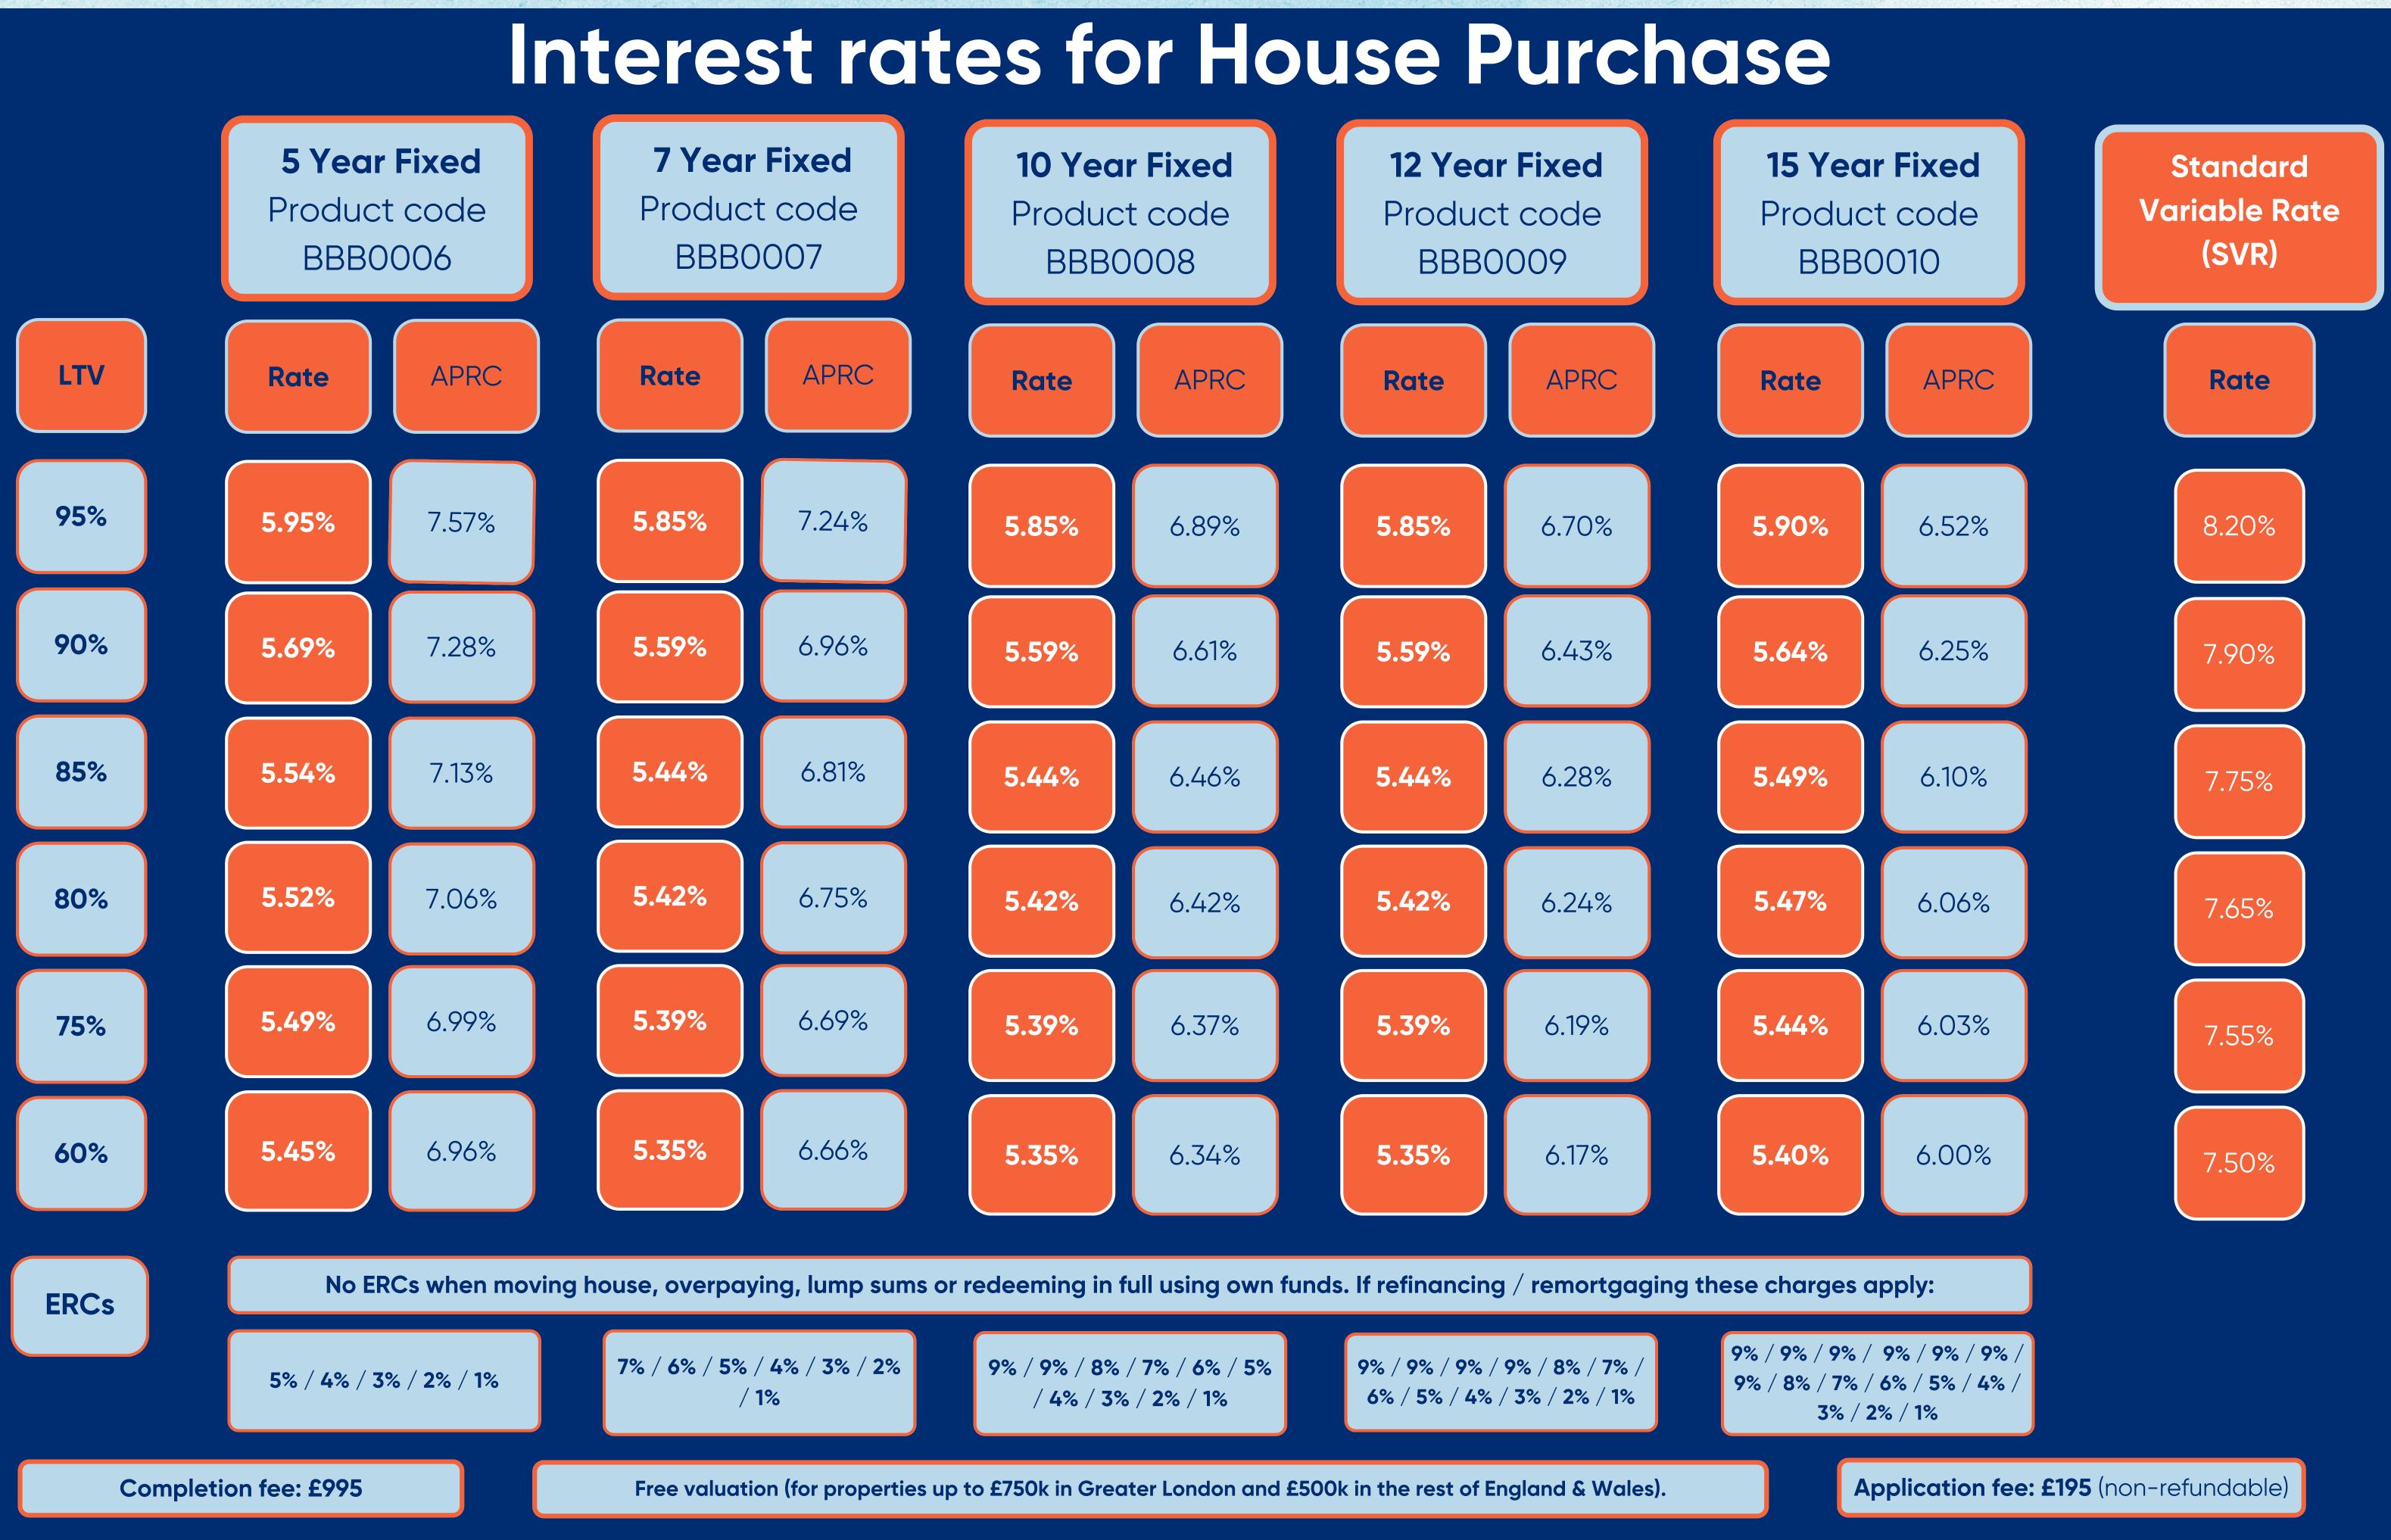

AS A LAST RESORT, YOUR HOME MAY BE REPOSSESSED IF YOU DO NOT KEEP UP WITH PAYMENTS.

ORCPS0093 / V1.1

| % / 3% / 2% | 9% / 9% / 8% / 7% / 6% / 5%<br>/ 4% / 3% / 2% / 1% | 5%<br>9% / 9% / 9% / 9% / 8% / 7% /<br>6% / 5% / 4% / 3% / 2% / 1% |  |
|-------------|----------------------------------------------------|--------------------------------------------------------------------|--|
|-------------|----------------------------------------------------|--------------------------------------------------------------------|--|